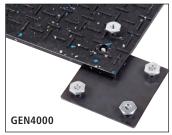

- Quick and easy to install, can be easily maneuvered by two people
- Complements rig mats; where cranes and heavy lifting equipment can't fit, PIG Sheet Protection Mats can be carried in and set by hand
- Lower transportation and handling costs than traditional rig mat options
- Perfect for the missile area on completion sites to protect from dropped iron
- Recycled HDPE mats are only ½" thick, but amazingly tough and flexible, able to bear loads up to 160,000 lbs. UDL
- Help protect against property and environmental damage
- Reduce patching and repair costs to liner
- Weatherproof, water and chemical resistant to acids, alkalis, solvents and drilling fluids
- Two- and four-way connectors available

| PIG Sheet Protection Mats & Accessories |                               |         |  |
|-----------------------------------------|-------------------------------|---------|--|
| Item #                                  | Description                   | Qty/Pkg |  |
| PAD1000                                 | PIG Sheet Protection Mat, C/P | Each    |  |
| PAD1100                                 | PIG Sheet Protection Mat, R/P | Each    |  |
| GEN4000                                 | 4-Way Connector w/ nuts       | Each    |  |
| GEN4001                                 | 2-Way Connector w/ nuts       | Each    |  |
| GEN4002                                 | Connector Nuts                | 20/Box  |  |