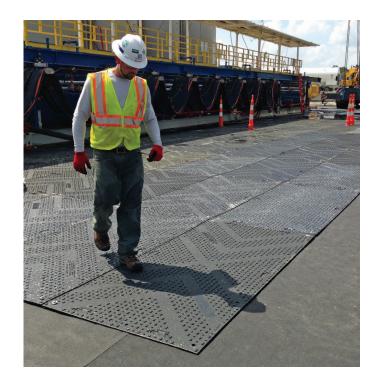

#### **Product Information:**

The PIG Sheet Protection Mat offers a durable, nonslip surface for vehicles, construction equipment and pedestrians during drilling and hydraulic fracturing operations. The PIG Sheet Protection Mat is designed to help protect secondary containment liners from tears and punctures from vehicle and forktruck traffic.

- Quick and easy to install, can be easily maneuvered by two people
- Complements rig mats; where cranes and heavy lifting equipment can't fit, PIG Sheet Protection Mats can be carried in and set by hand
- Lower transportation and handling costs than traditional rig mat options
- Perfect for the missile area on completion sites to protect from dropped iron
- Recycled HDPE mats are only ½" thick, but amazingly tough and flexible, able to bear loads up to 160,000 lbs. UDL
- Help protect against property and environmental damage
- Reduce patching and repair costs to liner
- Weatherproof, water and chemical resistant to acids, alkalis, solvents and drilling fluids
- Two- and four-way connectors available