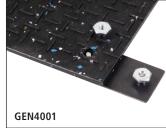

- Quick and easy to install, can be easily maneuvered by two people
- Complements rig mats; where cranes and heavy lifting equipment can't fit, PIG Sheet Protection Mats can be carried in and set by hand
- Lower transportation and handling costs than traditional rig mat options
- Perfect for the missile area on completion sites to protect from dropped iron
- Recycled HDPE mats are only ½" thick, but amazingly tough and flexible, able to bear loads up to 160,000 lbs. UDL
- Help protect against property and environmental damage
- Reduce patching and repair costs to liner
- Weatherproof, water and chemical resistant to acids, alkalis, solvents and drilling fluids
- Two- and four-way connectors available

| PIG Sheet Protection Mats & Accessories |                               |         |  |
|-----------------------------------------|-------------------------------|---------|--|
| Item #                                  | Description                   | Qty/Pkg |  |
| PAD1000                                 | PIG Sheet Protection Mat, C/P | Each    |  |
| PAD1100                                 | PIG Sheet Protection Mat, R/P | Each    |  |
| GEN4000                                 | 4-Way Connector w/ nuts       | Each    |  |
| GEN4001                                 | 2-Way Connector w/ nuts       | Each    |  |
| GEN4002                                 | Connector Nuts                | 20/Box  |  |